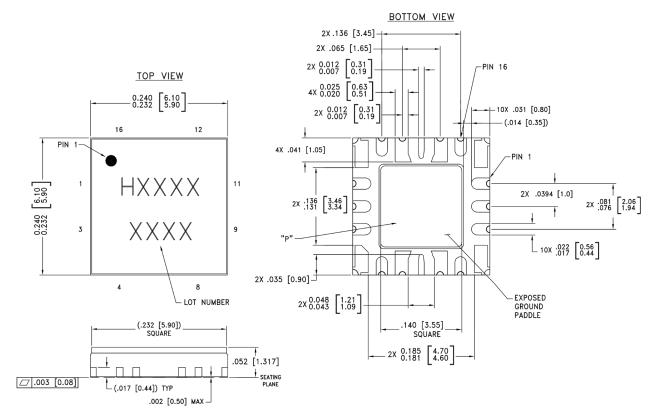

## LS6 – LEADLESS CERAMIC POWER AMPLIFIER SMT PACKAGE

#### NOTES:

- 1. LEADFRAME MATERIAL: COPPER ALLOY
- 2. DIMENSIONS ARE IN INCHES [MILLIMETERS].
- 3. LEAD SPACING TOLERANCE IS NON-CUMULATIVE
- 4. PAD BURR LENGTH SHALL BE 0.15mm MAXIMUM. PAD BURR HEIGHT SHALL BE 0.05mm MAXIMUM.
- 5. PACKAGE WARP SHALL NOT EXCEED  $0.05 \, \mathrm{mm}$ .
- 6. ALL GROUND LEADS AND GROUND PADDLE MUST BE SOLDERED TO PCB RF GROUND.
- 7. REFER TO HITTITE APPLICATION NOTE FOR SUGGESTED PCB LAND PATTERN.

# LS6 - LEADLESS CERAMIC POWER AMPLIFIER SMT PACKAGE