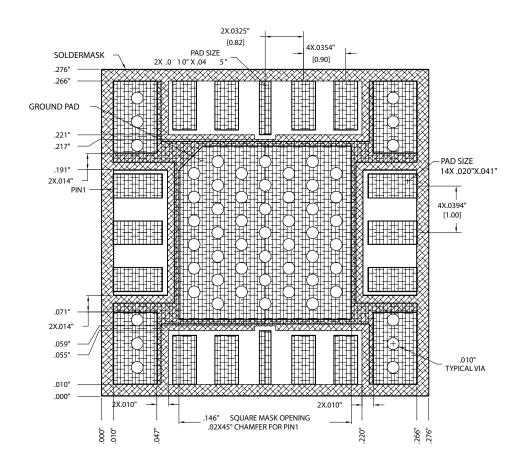

PAD BURR HEIGHT SHALL BE 0.05mm MAXIMUM.
- 5. PACKAGE WARP SHALL NOT EXCEED  $0.05 \, \mathrm{mm}$ .
- 6. ALL GROUND LEADS AND GROUND PADDLE MUST BE SOLDERED TO PCB RF GROUND.
- 7. REFER TO HITTITE APPLICATION NOTE FOR SUGGESTED PCB LAND PATTERN.

### Package Information

| Part Number | Package Body Material | Lead Finish      | MSL Rating [2]     | Package Marking [1]  |
|-------------|-----------------------|------------------|--------------------|----------------------|
| HMC7229LS6  | ALUMINA WHITE         | Gold over Nickel | N/A <sup>[3]</sup> | <u>H7229</u><br>XXXX |

- [1] 4-Digit lot number XXXX.
- [2] Max peak reflow temperature of 260 °C.
- [3] Not Applicable to air cavity packages.



# LS6 - LEADLESS CERAMIC POWER AMPLIFIER SMT PACKAGE

#### Suggested LS6 PCB Land Pattern